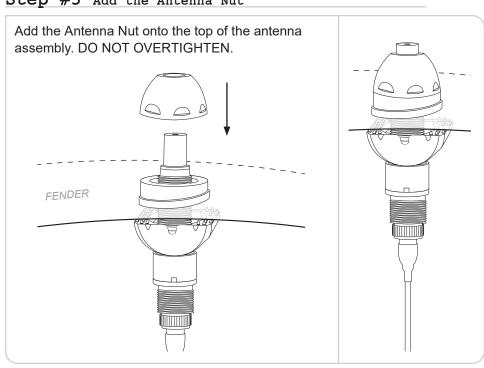

# **Installation Guide**



Step #1 Connect Antenna Cable to Antenna Base

Connect the Antenna Cable to the Antenna Base by threading the cable onto the bottom of the Antenna Base.

Antenna Cable

Antenna Cable

Antenna Base



## Step #2 Add the Spacer on the Antenna Base

Place one of the two Spacers on the Antenna Base by lining up the notches on the Spacer with the Antenna Base.

Antenna Cable with Antenna Base attached

Spacer

align notches on Spacer and Antenna Base

#### Step #3 Add the Rocker



## Step #4 Add the Rubber Gasket and Slanted Bezel



## Step #5 Add the Antenna Nut



## Step #6 Assemble the Antenna Mast

Assemble the Antenna Mast by threading the Antenna Adapter into the bottom of the Antenna Mast. The fine threads go into the mast. Then thread the Nut onto the end of the Antenna Adapter. DO NOT OVERTIGHTEN.



## Step #7 Complete the Installation





7470 Commercial Way, Henderson, NV 89011