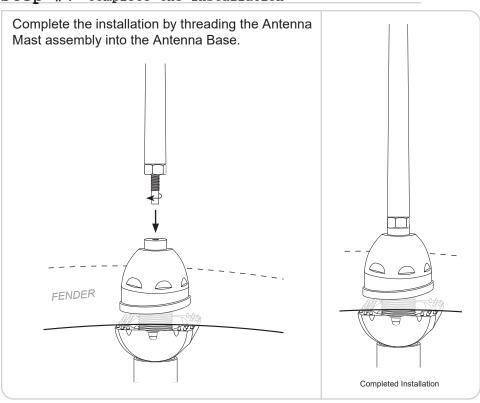

e Antenna Cable to the Antenna Base by threading the cable onto the bottom of the Antenna Base.

Antenna Cable

Antenna Cable

Antenna Base



## Step #2 Add the Spacer on the Antenna Base

Place one of the two Spacers on the Antenna Base by lining up the notches on the Spacer with the Antenna Base.

Antenna Cable with Antenna Base attached

Spacer

align notches on Spacer and Antenna Base

#### Step #3 Add the Rocker



## Step #4 Add the Rubber Gasket and Slanted Bezel



## Step #5 Add the Antenna Nut



## Step #6 Assemble the Antenna Mast

Assemble the Antenna Mast by threading the Antenna Adapter into the bottom of the Antenna Mast. The fine threads go into the mast. Then thread the Nut onto the end of the Antenna Adapter. DO NOT OVERTIGHTEN.



## Step #7 Complete the Installation





7470 Commercial Way, Henderson, NV 89011