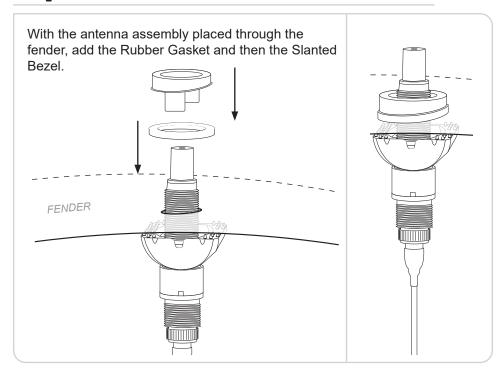

# **Installation Guide**



Step #1 Connect Antenna Cable to Antenna Base

Connect the Antenna Cable to the Antenna Base by threading the cable onto the bottom of the Antenna Base.

Antenna Cable

Antenna Cable

Antenna Base



## Step #2 Add the Spacer on the Antenna Base

Place one of the two Spacers on the Antenna Base by lining up the notches on the Spacer with the Antenna Base.

Antenna Cable with Antenna Base attached

Spacer

align notches on Spacer and Antenna Base

#### Step #3 Add the Rocker



## Step #4 Add the Rubber Gasket and Slanted Bezel



## Step #5 Add the Antenna Nut



## Step #6 Assemble the Antenna Mast

Assemble the Antenna Mast by threading the Antenna Adapter into the bottom of the Antenna Mast. The fine threads go into the mast. Then thread the Nut onto the end of the Antenna Adapter. DO NOT OVERTIGHTEN.



## Step #7 Complete the Installation





7470 Commercial Way, Henderson, NV 89011