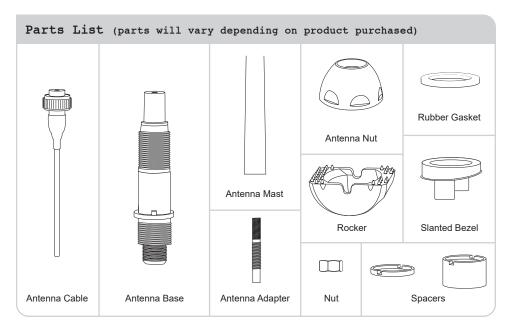

# **Installation Guide**



Step #1 Connect Antenna Cable to Antenna Base

Connect the Antenna Cable to the Antenna Base by threading the cable onto the bottom of the Antenna Base.

Antenna Cable

Antenna Cable

Antenna Base



## Step #2 Add the Spacer on the Antenna Base

Place one of the two Spacers on the Antenna Base by lining up the notches on the Spacer with the Antenna Base.

Antenna Cable with Antenna Base attached

Spacer

align notches on Spacer and Antenna Base

#### Step #3 Add the Rocker



## Step #4 Add the Rubber Gasket and Slanted Bezel



## Step #5 Add the Antenna Nut



## Step #6 Assemble the Antenna Mast

Assemble the Antenna Mast by threading the Antenna Adapter into the bottom of the Antenna Mast. The fine threads go into the mast. Then thread the Nut onto the end of the Antenna Adapter. DO