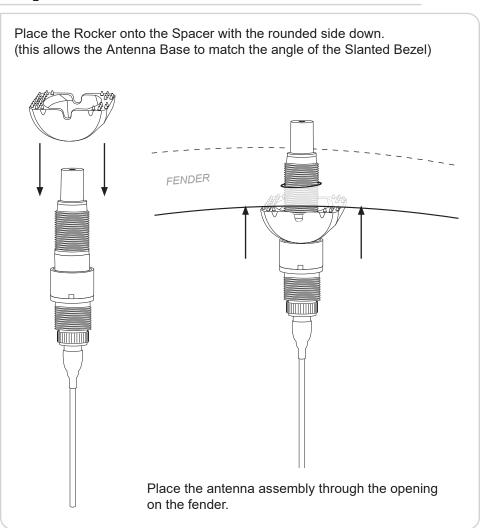

# **Installation Guide**



Step #1 Connect Antenna Cable to Antenna Base

Connect the Antenna Cable to the Antenna Base by threading the cable onto the bottom of the Antenna Base.

Antenna Cable

Antenna Cable

Antenna Base



## Step #2 Add the Spacer on the Antenna Base

Place one of the two Spacers on the Antenna Base by lining up the notches on the Spacer with the Antenna Base.

Antenna Cable with Antenna Base attached

Spacer

align notches on Spacer and Antenna Base

#### Step #3 Add the Rocker



## Step #4 Add the Rubber Gasket and Slanted Bezel



## Step #5 Add the Antenna Nut



## Step #6 Assemble the Antenna Mast

Assemble the Antenna Mast by threading the Antenna Adapter into the bottom of the Antenna Mast. The fine threads go into the mast. Then thread the Nut onto the end of the Antenna Adapter. DO NOT OVERTIGHTEN.



## Step #7 Complete the Installation





7470 Commercial Way, Henderson, NV 89011