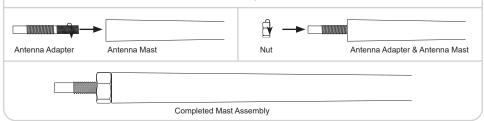

## Step #6 Assemble the Antenna Mast

Assemble the Antenna Mast by threading the Antenna Adapter into the bottom of the Antenna Mast. The fine threads go into the mast. Then thread the Nut onto the end of the Antenna Adapter. DO NOT OVERTIGHTEN.