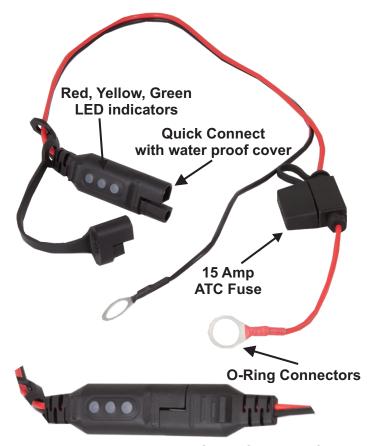

## General Features

- Red, Yellow and Green LED's provide a real-time visual status of your battery.
- Quick-Connect allows you to easily connect the EXILE® EX-1 battery charger.
- IP-65 Water & Dust Resistant connections & housing

## **LED Battery Monitor Overview**

Photo above, showing Quick Connect of LED Monitor to EX-1 battery charger connection

Model EM-1 LED Battery Monitor Owner's Manual

Model EM-1 LED Battery Monitor Owner's Manual