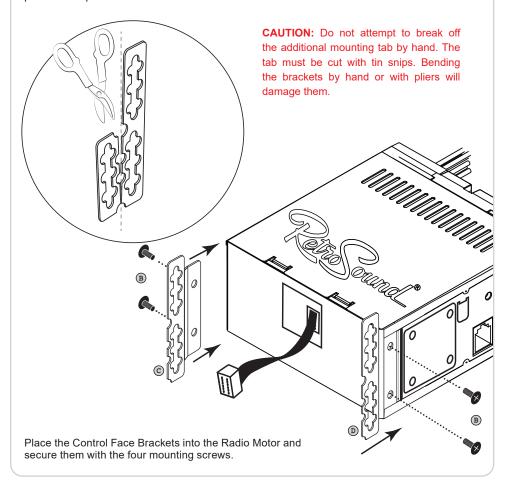

### Installation (continued)

The Control Face Brackets have an additional tab left for fitments that need the button assembly to protrude further than the Radio Face and should be removed for most installations. Before removing the additional mounting tab, determine the needed depth for your Push-Button assembly to ensure the additional tab is not required. If the additional tab is not required, use a pair of tin snips to remove it.