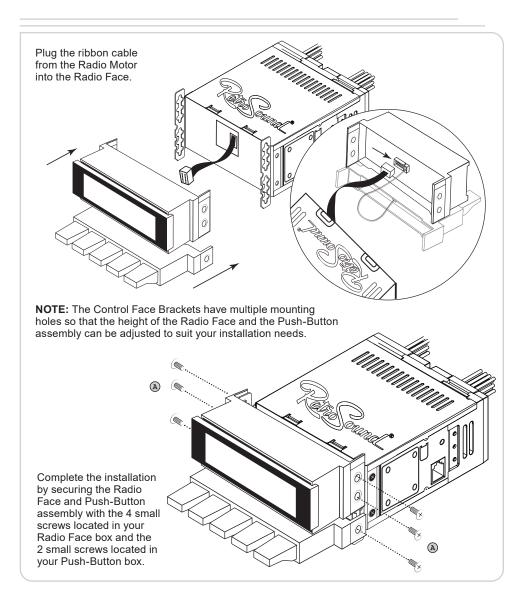

### Installation (continued)

The Control Face Brackets have an additional tab left for fitments that need the button assembly to protrude further than the Radio Face and should be removed for most installations. Before removing the additional mounting tab, determine the needed depth for your Push-Button assembly to ensure the additional tab is not required. If the additional tab is not required, use a pair of tin snips to remove it.