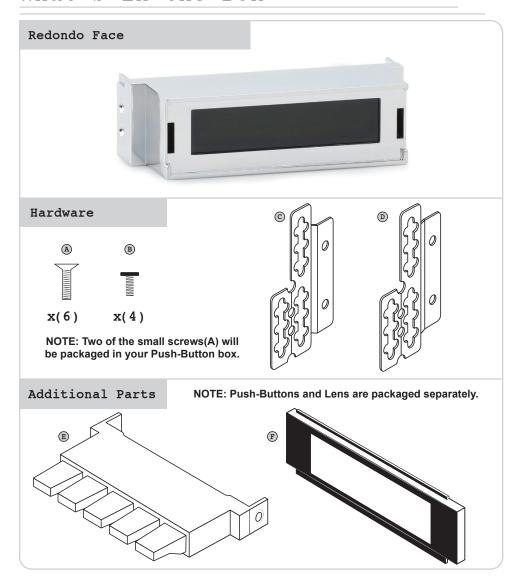

# Radio Face Quick Start Guide

### What's in the Box



### Installation



Refer to the user manual included in your motor box or on our website for more comprehensive instructions.



Modern Sound For Your Classic



# Radio Face Quick Start Guide

### Installation (continued)

The Control Face Brackets have an additional tab left for fitments that need the button assembly to protrude further than the Radio Face and should be removed for most installations. Before removing the additional mounting tab, determine the needed depth for your Push-Button assembly to ensure the additional tab is not required. If the additional tab is not required, use a pair of tin snips to remove it.





Refer to the user manual included in your motor box or on our website for more comprehensive instructions.



Modern Sound For Your Classic